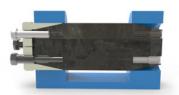

# **HANDLE PINS AND SLEEVES WITH EASE**

By design, Expander System pivot pins are simple to install and remove with standard tools, thanks to the tapered axle and expanding sleeves. With the Expander System Slide Hammer, it's even faster and more controlled to remove the pins and sleeves, especially when working with larger pin systems.

The controlled shock force created by the sliding weight ensures safe and easy removal of pins and sleeves. The slide hammer can both push and pull to loosen even the most seated pins and sleeves. Together with the pin drivers and other hammer tips the slide hammer can be used as a linear sliding sledge to remove various pins, sacrificing teeths, cotter pins or to safely hammer on any other part.

# Safety features

The part to be removed is secured to the slide hammer. The handle has a lifting eye that can be used to prevent the parts from dropping. The slide hammer uses a controlled linear force, pulling away from the machine or pushing towards it locked to the part.