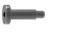

# **SMALL KIT**

**Article #**641317

Slide weight alterations: 1,6 - 2,7 - 4,3 kg Length alterations: 350 - 775 mm Total weight incl. case: 10 kg

Slide weight 2,7 kg #206439 Extra weight 1,6 kg #206440 Rod 300 #209359

# Thread adapters

**|-**

M20x1,5 #209484

M24x3 #209513

M30x2 #209485

M24x2 #209483

M36x3 #209519