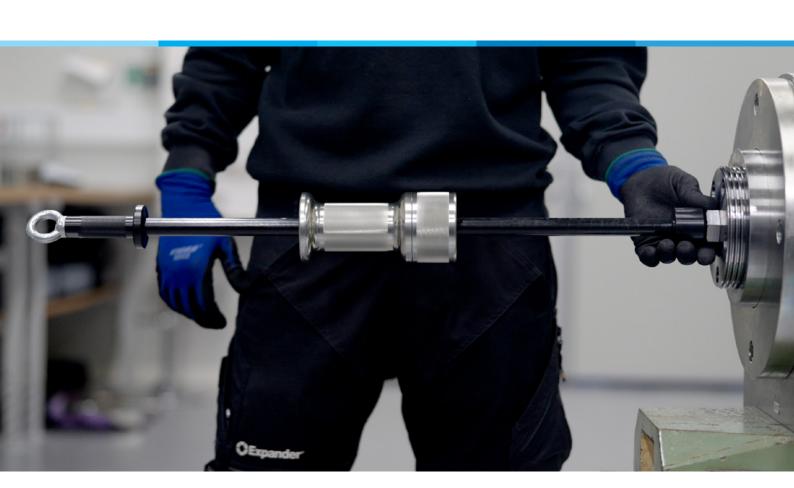

# **HANDLE PINS AND SLEEVES WITH EASE**

By design, Expander System pivot pins are simple to install and remove with standard tools, thanks to the tapered axle and expanding sleeves. With the Expander System Slide Hammer, it's even faster and more controlled to remove the pins and sleeves, especially when working with larger pin systems.

The controlled shock force created by the sliding weight ensures safe and easy removal of pins and sleeves. The slide hammer can both push and pull to loosen even the most seated pins and sleeves. Together with the pin drivers and other hammer tips the slide hammer can be used as a linear sliding sledge to remove various pins, sacrificing teeths, cotter pins or to safely hammer on any other part.

# Safety features

The part to be removed is secured to the slide hammer. The handle has a lifting eye that can be used to prevent the parts from dropping. The slide hammer uses a controlled linear force, pulling away from the machine or pushing towards it locked to the part.