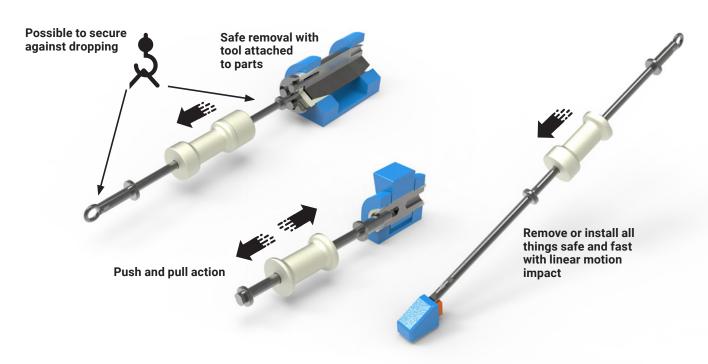

# **HANDLE PINS AND SLEEVES WITH EASE**

By design, Expander System pivot pins are simple to install and remove with standard tools, thanks to the tapered axle and expanding sleeves. With the Expander System Slide Hammer, it's even faster and more controlled to remove the pins and sleeves, especially when working with larger pin systems.

The controlled shock force created by the sliding weight ensures safe and easy removal of pins and sleeves. The slide hammer can both push and pull to loosen even the most seated pins and sleeves. Together with the pin drivers and other hammer tips the slide hammer can be used as a linear sliding sledge to remove various pins, sacrificing teeths, cotter pins or to safely hammer on any other part.

# Safety features

The part to be removed is secured to the slide hammer. The handle has a lifting eye that can be used to prevent the parts from dropping. The slide hammer uses a controlled linear force, pulling away from the machine or pushing towards it locked to the part.

# EXPANDER SYSTEM SLIDE HAMMER HOW TO USE