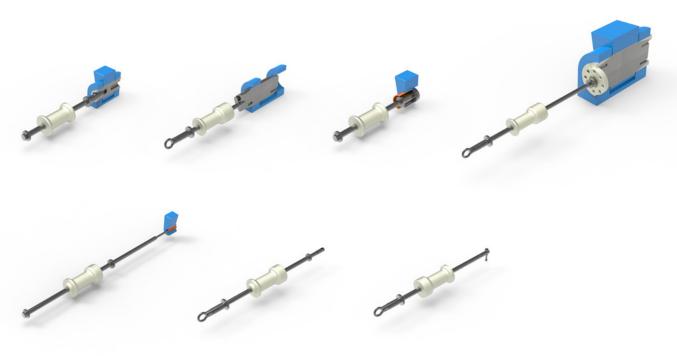

lts







# **SINGLE THREAD ADAPTER KIT**

Article #643840

#224443 Case

#209582 M16x1,5

#209580 EX M30x1,5

#209579 EX M20x1,5

#209578 EX M16x2

#209577 EX M16x1,5

#209576 EX M14x2 #209569 M16x2

#209568 M14x2

#209567 EX M12x1

#209566 EX M20x2,5

**ASK US FOR OTHER OR CUSTOM MADE ADAPTERS** FOR YOUR APPLICATIONS

# HAMMER KIT

Article #643841



Chisel #209524



Cotter pin removal #209530 & nut #206372



Pin Driver 6 mm #209526



Pin Driver 11 mm #209558



Pin Driver 21 mm #209525



Pin Driver 40 mm #209527



Rod 200 #209575



Multi adapter #209529



Hammer stop #209528

# **EXAMPLE OF MULTIBOLT ADAPTERS**



For M16 95-114 #209396



For M16 115-184 #209397 (included in 643117)

# EXPANDER SYSTEM SLIDE HAMMER HOW TO USE





# **EXAMPLE OF DIFFERENT USE CONFIGURATIONS:**



# Expander System Sweden AB Tel: +46 (0) 120 29900

Email: expander@nord-lock.com www.expandersystem.com

# Expander Americas, Inc.

Tel: +1 888 935-3884 Email: expander.us@nord-lock.com www.expandersystem.com