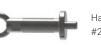

# Sleeve installation and removal kit

for M16 #643706

# FOR SLEEVES AND WASHERS WITH INCLUDED JACKBOLT THREAD.

**Article #**643704 for M16 (included in #643117)

**Article #**643705 for M20 Article #643706 for M24