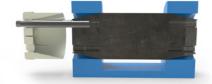

# **HANDLE PINS AND SLEEVES WITH EASE**

By design, Expander System pivot pins are simple to install and remove with standard tools, thanks to the tapered axle and expanding sleeves. With the Expander System Slide Hammer, it's even faster and more controlled to remove the pins and sleeves, especially when working with larger pin systems.

The controlled shock force created by the sliding weight ensures safe and easy removal of pins and sleeves. The slide hammer can both push and pull to loosen even the most seated pins and sleeves. Together with the pin drivers and other hammer tips the slide hammer can be used as a linear sliding sledge to remove various pins, sacrificing teeths, cotter pins or to safely hammer on any other part.

# Safety features

The part to be removed is secured to the slide hammer. The handle has a lifting eye that can be used to prevent the parts from dropping. The slide hammer uses a controlled linear force, pulling away from the machine or pushing towards it locked to the part.