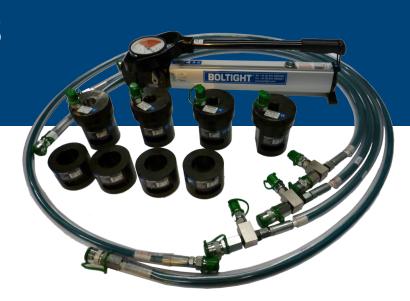

## TOOL SETS FOR CUMMINS DIESEL ENGINES

Boltight manufacture hydraulic tensioning tool sets for Cummins Diesel engines. Our sets ensure quick and accurate tensioning of critical bolts on cylinder heads.

All tool sets are complete with certificates, operating manual and storage box.

## **CUMMINS SET FOR MODEL QSV91 TO SUIT CYLINDER HEAD**

| QTY | DESCRIPTION                          |
|-----|--------------------------------------|
| 4   | M30 x 3.5 Hydraulic Tensioner        |
| 1   | 1000 bar Hand Pump                   |
| 3   | 1.5m Nipple to Coupler Flexible Hose |
| 1   | 3m Nipple to Coupler Flexible Hose   |
| 2   | 8mm diameter Tommy Bar               |