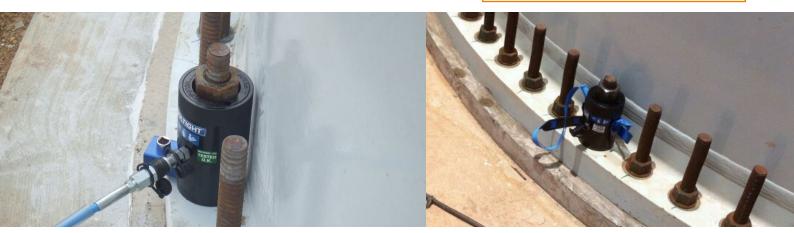

## FOUNDATION BOLT TENSIONERS

Boltight's range of foundation bolt tensioners have been specially designed for wind turbine bases and foundation bolts but are also suitable for bridges and other civil applications.