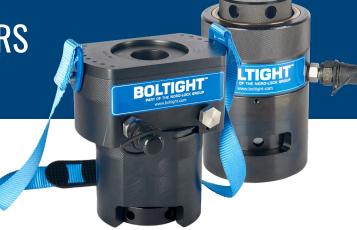

## FOUNDATION BOLT TENSIONERS

Boltight's range of foundation bolt tensioners have been specially designed for wind turbine bases and foundation bolts but are also suitable for bridges and other civil applications.

## **SPECIFICATION**

Durable & reliable design Easy to maintain Gear driven nut run down Extra durable gearbox Modular versatile design Optional single or twin connections Optional cycle counter

Over-stroke prevention device