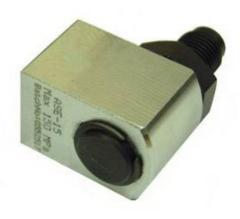

## **NIPPLE**

## **SWIVEL ADAPTER**

| PART NO    | CONFIGURATION / DESCRIPTION            |
|------------|----------------------------------------|
| BT-1560-01 | 1/4" BSP male with 120° male cone      |
| BT1560-02  | 1/4" BSP male with 60° female cone     |
| BT-1560-03 | 1/8" BSP male (for bonded washer seal) |
| BT-2560-01 | 1/4" BSP male with 120° male cone      |
| BT-2560-02 | 1/4" BSP male with 60°female cone      |
| BT2560-03  | 1/8" BSP male (for bonded washer seal) |