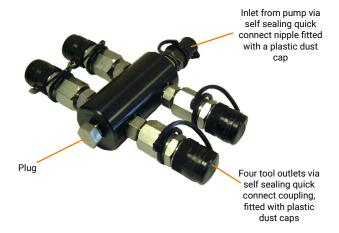

# FOUR OUTLET MANIFOLD

| PART NO | MAXIMUM OPERATING PRESSURE |
|---------|----------------------------|
| BT-1080 | 1000 BAR                   |
| BT-1580 | 1500 BAR                   |
| BT-2580 | 2500 BAR                   |