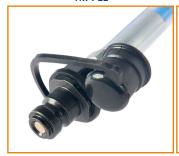

## **NIPPLE**

# **FEATURES**

- Boltight fittings and assemblies are filled with oil, pressure tested and provided with test certificates.
- All fittings and assemblies are marked with serial numbers for clear identification.
- For safety fittings and assemblies are marked with the maximum working pressure.
- Fittings and assemblies are available with swivels fitted to the outlets for increased flexibilty and ease of use during simultaneous bolt tensioning.