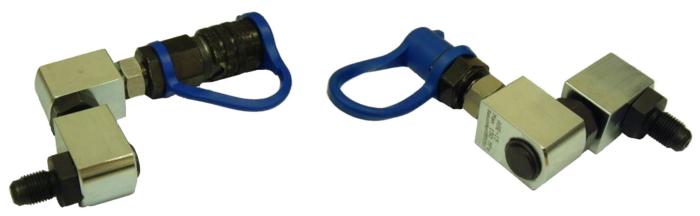

Swivel adapters can be doubled up to create quick connection with  $360^{\circ}$  connectivity

Double swivel adapter with quick connect coupling

Double swivel adapter with quick connect nipple

Double swivel adapters when attached to hydraulic tools allow short hoses to be connected easily from almost any angle. Hoses fall into a comfortable position which avoids unecessary banding.