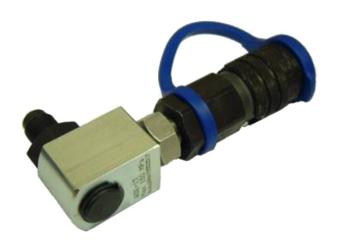

## **SWIVEL ADAPTER**

| PART NO    | CONFIGURATION / DESCRIPTION            |
|------------|----------------------------------------|
| BT-1560-01 | 1/4" BSP male with 120° male cone      |
| BT1560-02  | 1/4" BSP male with 60° female cone     |
| BT-1560-03 | 1/8" BSP male (for bonded washer seal) |
| BT-2560-01 | 1/4" BSP male with 120° male cone      |
| BT-2560-02 | 1/4" BSP male with 60°female cone      |
| BT2560-03  | 1/8" BSP male (for bonded washer seal) |

# SWIVEL ADAPTER WITH COUPLING

| PART NO    | CONFIGURATION / DESCRIPTION            |
|------------|----------------------------------------|
| BT-1560-01 | 1/4" BSP male with 120° male cone      |
| BT1560-02  | 1/4" BSP male with 60°female cone      |
| BT-1560-03 | 1/8" BSP male (for bonded washer seal) |
| BT-2560-01 | 1/4" BSP male with 120°male cone       |
| BT-2560-02 | 1/4" BSP male with 60° female cone     |
| BT2560-03  | 1/8" BSP male (for bonded washer seal) |

# **SWIVEL ADAPTER WITH NIPPLE**

| PART NO    | CONFIGURATION / DESCRIPTION            |
|------------|----------------------------------------|
| BT-1560-01 | 1/4" BSP male with 120° male cone      |
| BT1560-02  | 1/4" BSP male with 60° female cone     |
| BT-1560-03 | 1/8" BSP male (for bonded washer seal) |
| BT-2560-01 | 1/4" BSP male with 120° male cone      |
| BT-2560-02 | 1/4" BSP male with 60°female cone      |
| BT2560-03  | 1/8" BSP male (for bonded washer seal) |