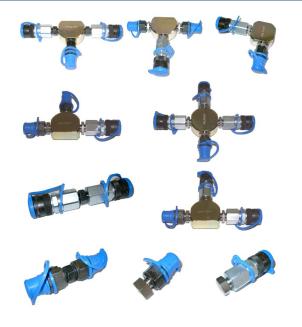

## **1000 BAR**

| PART NO | CONFIGURATION/DESCRIPTION                           |
|---------|-----------------------------------------------------|
| BT-1043 | Coupling / Nipple /Coupling Tee Block               |
| BT-1044 | Nipple / Coupling / Nipple Tee Block                |
| BT-1045 | Coupling / Nipple Elbow Block                       |
| BT-1046 | Nipple / Coupling / Coupling / Coupling Cross Block |
| BT-1047 | Nipple / Nipple / Coupling Tee Block                |
| BT-1051 | Coupling / Coupling Gender Changer                  |
| BT-1052 | Nipple / Nipple Gender Changer                      |
| BT-1053 | Blank Nipple                                        |
| BT-1054 | Blank Coupling                                      |
| BT-1057 | Nipple / Coupling / Coupling Tee Block              |

# 1500 BAR

| PART NO | CONFIGURATION/DESCRIPTION                           |
|---------|-----------------------------------------------------|
| BT-1543 | Coupling / Nipple /Coupling Tee Block               |
| BT-1544 | Nipple / Coupling / Nipple Tee Block                |
| BT-1545 | Coupling / Nipple Elbow Block                       |
| BT-1546 | Nipple / Coupling / Coupling / Coupling Cross Block |
| BT-1547 | Nipple / Nipple / Coupling Tee Block                |
| BT-1551 | Coupling / Coupling Gender Changer                  |
| BT-1552 | Nipple / Nipple Gender Changer                      |
| BT-1553 | Blank Nipple                                        |
| BT-1554 | Blank Coupling                                      |
| BT-1557 | Nipple / Coupling / Coupling Tee Block              |

#### **2500 BAR**

| PART NO | CONFIGURATION/DESCRIPTION                           |
|---------|-----------------------------------------------------|
| BT-2543 | Coupling / Nipple /Coupling Tee Block               |
| BT-2544 | Nipple / Coupling / Nipple Tee Block                |
| BT-2545 | Coupling / Nipple Elbow Block                       |
| BT-2546 | Nipple / Coupling / Coupling / Coupling Cross Block |
| BT-2547 | Nipple / Nipple / Coupling Tee Block                |
| BT-2551 | Coupling / Coupling Gender Changer                  |
| BT-2552 | Nipple / Nipple Gender Changer                      |
| BT-2553 | Blank Nipple                                        |
| BT-2554 | Blank Coupling                                      |
| BT-2557 | Nipple / Coupling / Coupling Tee Block              |

# FOUR OUTLET MANIFOLD

| PART NO | MAXIMUM OPERATING PRESSURE |
|---------|----------------------------|
| BT-1080 | 1000 BAR                   |
| BT-1580 | 1500 BAR                   |
| BT-2580 | 2500 BAR                   |

# **FIVE OUTLET MANIFOLD**

| PART NO | MAXIMUM OPERATING PRESSURE |
|---------|----------------------------|
| BT-1081 | 1000 BAR                   |
| BT-1581 | 1500 BAR                   |
| BT-2581 | 2500 BAR                   |