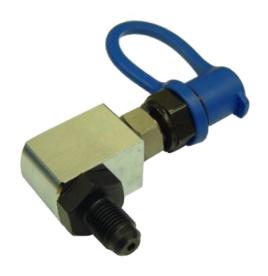

## **SWIVEL ADAPTER**

| PART NO    | CONFIGURATION / DESCRIPTION            |
|------------|----------------------------------------|
| BT-1560-01 | 1/4" BSP male with 120° male cone      |
| BT1560-02  | 1/4" BSP male with 60° female cone     |
| BT-1560-03 | 1/8" BSP male (for bonded washer seal) |
| BT-2560-01 | 1/4" BSP male with 120° male cone      |
| BT-2560-02 | 1/4" BSP male with 60°female cone      |
| BT2560-03  | 1/8" BSP male (for bonded washer seal) |

# SWIVEL ADAPTER WITH COUPLING

| PART NO    | CONFIGURATION / DESCRIPTION            |
|------------|----------------------------------------|
| BT-1560-01 | 1/4" BSP male with 120° male cone      |
| BT1560-02  | 1/4" BSP male with 60°female cone      |
| BT-1560-03 | 1/8" BSP male (for bonded washer seal) |
| BT-2560-01 | 1/4" BSP male with 120°male cone       |
| BT-2560-02 | 1/4" BSP male with 60° female cone     |
| BT2560-03  | 1/8" BSP male (for bonded washer seal) |

# **SWIVEL ADAPTER WITH NIPPLE**

| PART NO    | CONFIGURATION / DESCRIPTION            |
|------------|----------------------------------------|
| BT-1560-01 | 1/4" BSP male with 120° male cone      |
| BT1560-02  | 1/4" BSP male with 60° female cone     |
| BT-1560-03 | 1/8" BSP male (for bonded washer seal) |
| BT-2560-01 | 1/4" BSP male with 120° male cone      |
| BT-2560-02 | 1/4" BSP male with 60°female cone      |
| BT2560-03  | 1/8" BSP male (for bonded washer seal) |