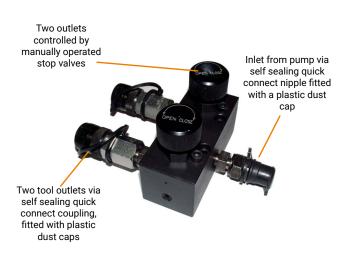

## TWO OUTLET MANIFOLD BLOCK WITH MANUAL STOP VALVES

| PART NO | MAXIMUM OPERATING PRESSURE |
|---------|----------------------------|
| BT-1071 | 1000 BAR                   |
| BT-1571 | 1500 BAR                   |
| BT-2571 | 2500 BAR                   |

## FOUR OUTLET MANIFOLD BLOCK WITH MANUAL STOP VALVES

| PART NO | MAXIMUM OPERATING PRESSURE |
|---------|----------------------------|
| BT-1070 | 1000 BAR                   |
| BT-1570 | 1500 BAR                   |
| BT-2570 | 2500 BAR                   |

Inlet from pump via self sealing quick connect nipple fitted with a plastic dust cap

Five tool outlets via self sealing quick connect coupling, fitted with plastic dust caps Swivel adapters are used on hydraulic tools to make them more accessible saving time and effort. They also prevent the use of excessive force in bending a hose to meet the quick connector.