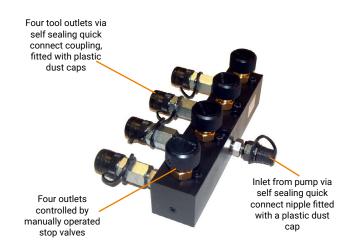

## FOUR OUTLET MANIFOLD BLOCK WITH MANUAL STOP VALVES

| PART NO | MAXIMUM OPERATING PRESSURE |
|---------|----------------------------|
| BT-1070 | 1000 BAR                   |
| BT-1570 | 1500 BAR                   |
| BT-2570 | 2500 BAR                   |