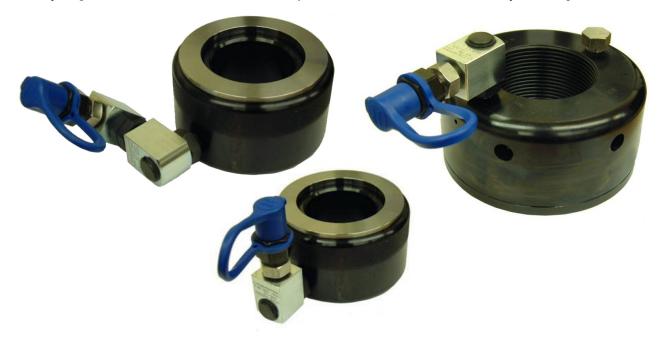

# FOUR OUTLET MANIFOLD

| PART NO | MAXIMUM OPERATING PRESSURE |
|---------|----------------------------|
| BT-1080 | 1000 BAR                   |
| BT-1580 | 1500 BAR                   |
| BT-2580 | 2500 BAR                   |

# **FIVE OUTLET MANIFOLD**

| PART NO | MAXIMUM OPERATING PRESSURE |
|---------|----------------------------|
| BT-1081 | 1000 BAR                   |
| BT-1581 | 1500 BAR                   |
| BT-2581 | 2500 BAR                   |

## TWO OUTLET MANIFOLD BLOCK WITH MANUAL STOP VALVES

| PART NO | MAXIMUM OPERATING PRESSURE |
|---------|----------------------------|
| BT-1071 | 1000 BAR                   |
| BT-1571 | 1500 BAR                   |
| BT-2571 | 2500 BAR                   |

## FOUR OUTLET MANIFOLD BLOCK WITH MANUAL STOP VALVES

| PART NO | MAXIMUM OPERATING PRESSURE |
|---------|----------------------------|
| BT-1070 | 1000 BAR                   |
| BT-1570 | 1500 BAR                   |
| BT-2570 | 2500 BAR                   |

Inlet from pump via self sealing quick connect nipple fitted with a plastic dust cap

Five tool outlets via self sealing quick connect coupling, fitted with plastic dust caps Swivel adapters are used on hydraulic tools to make them more accessible saving time and effort. They also prevent the use of excessive force in bending a hose to meet the quick connector.