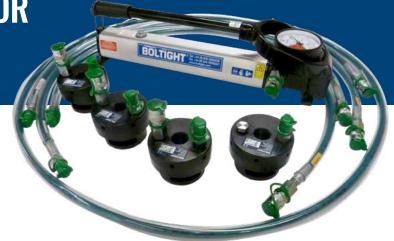

TENSIONING TOOL SETS FOR GAS & DIESEL ENGINES

Boltight supply hydraulic tensioning tool sets to fit gas & diesel engines produced by the major OEMs.

## **EQUIPMENT LIST**

- Hydraulic tensioning tools as required to suit your specification
- Lead & link hydraulic hoses
- · Hand, Air Driven or Electric Pumps available as option (hand pump would be offered as standard)
- · Full operating manual
- Lockable storage box